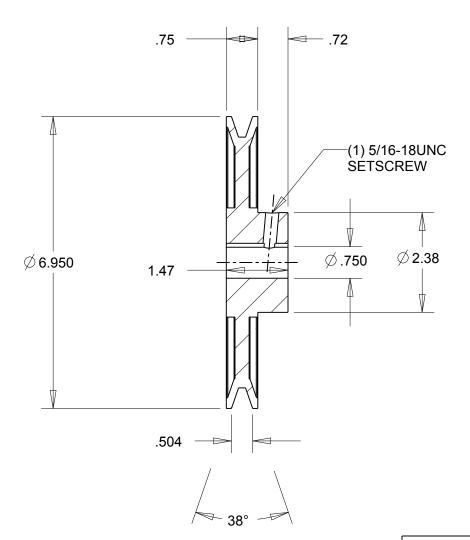

NOTES: 1. SURFACE FINISH PER MPTA B4 2. COATING: PAINT

This drawing is a stock power transmission component. Details shown which do not affect drive function may be changed without any notification. This document is the property of Gates Corporation. It may not be reproduced in whole or in part or provided to third parties without written authorization from Gates

Corporation. All rights are reserved including copyrights.

| DIMENSIONS<br>ARE IN INCHES | Gates Corporation<br>Denver, Colorado |
|-----------------------------|---------------------------------------|
| Material: IRON              | Gates Part No: AK71.3/4               |
| Finish: PAINT               | Gates Product No: 78052484            |
| Weight:<br>4.1              | Drawing No:<br>AK71.3/4               |