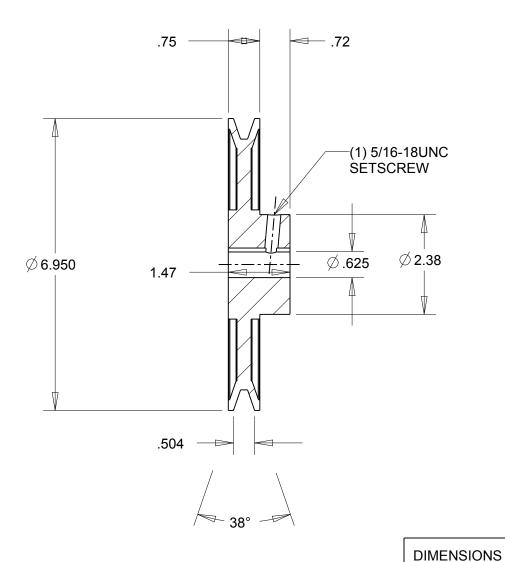

NOTES:

1. SURFACE FINISH PER MPTA B4

2. COATING: PAINT

|                                                                                                                                                                                                                                                                                                                                                                                    | DIMENSIONS<br>ARE IN INCHES | Gates Corporation Denver, Colorado |
|------------------------------------------------------------------------------------------------------------------------------------------------------------------------------------------------------------------------------------------------------------------------------------------------------------------------------------------------------------------------------------|-----------------------------|------------------------------------|
|                                                                                                                                                                                                                                                                                                                                                                                    | Material: IRON              | Gates Part No: AK71.5/8            |
| This drawing is a stock power transmission component. Details shown which do not affect drive function may be changed without any notification.  This document is the property of Gates Corporation. It may not be reproduced in whole or in part or provided to third parties without written authorization from Gates Corporation. All rights are reserved including copyrights. | Finish: PAINT               | Gates Product No: 78052483         |
|                                                                                                                                                                                                                                                                                                                                                                                    | Weight:<br>4.1              | Drawing No:<br>AK71.5/8            |