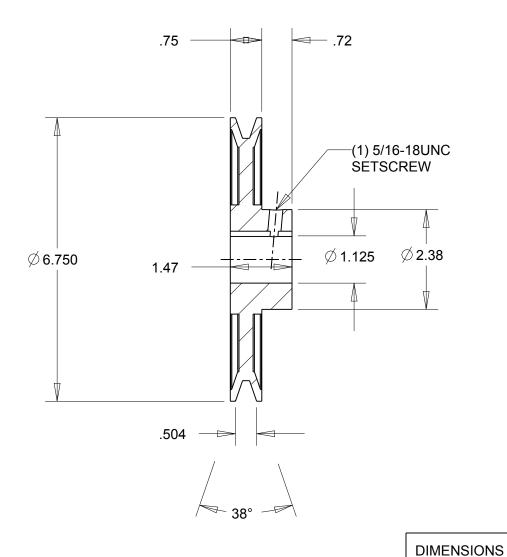

NOTES:

1. SURFACE FINISH PER MPTA B4

2. COATING: PAINT

|                                                                                                                                                                                                                                                                                                                                                                                    | DIMENSIONS<br>ARE IN INCHES | Gates Corporation Denver, Colorado |
|------------------------------------------------------------------------------------------------------------------------------------------------------------------------------------------------------------------------------------------------------------------------------------------------------------------------------------------------------------------------------------|-----------------------------|------------------------------------|
|                                                                                                                                                                                                                                                                                                                                                                                    | Material: IRON              | Gates Part No: AK69 1.1/8          |
| This drawing is a stock power transmission component. Details shown which do not affect drive function may be changed without any notification.  This document is the property of Gates Corporation. It may not be reproduced in whole or in part or provided to third parties without written authorization from Gates Corporation. All rights are reserved including copyrights. | Finish: PAINT               | Gates Product No: 78052477         |
|                                                                                                                                                                                                                                                                                                                                                                                    | Weight:<br>3.8              | Drawing No: AK69 1.1/8             |