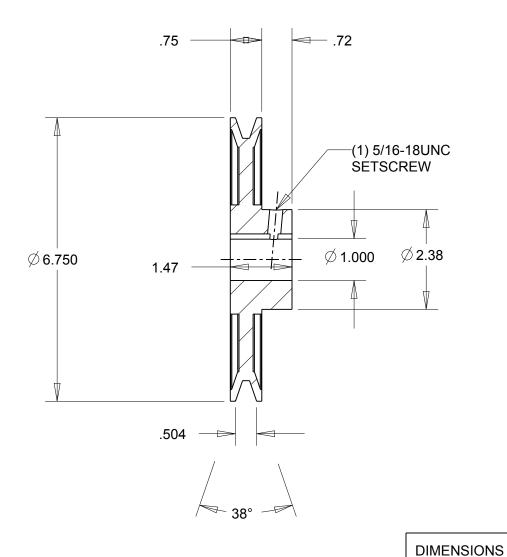

NOTES:

1. SURFACE FINISH PER MPTA B4

2. COATING: PAINT

|                                                                                                                                                                                                                                                                                                                                                                                    | DIMENSIONS<br>ARE IN INCHES | Gates Corporation Denver, Colorado |
|------------------------------------------------------------------------------------------------------------------------------------------------------------------------------------------------------------------------------------------------------------------------------------------------------------------------------------------------------------------------------------|-----------------------------|------------------------------------|
|                                                                                                                                                                                                                                                                                                                                                                                    | Material: IRON              | Gates Part No: AK69 1              |
| This drawing is a stock power transmission component. Details shown which do not affect drive function may be changed without any notification.  This document is the property of Gates Corporation. It may not be reproduced in whole or in part or provided to third parties without written authorization from Gates Corporation. All rights are reserved including copyrights. | Finish: PAINT               | Gates Product No: 78052476         |
|                                                                                                                                                                                                                                                                                                                                                                                    | Weight:<br>3.8              | Drawing No: AK69 1                 |