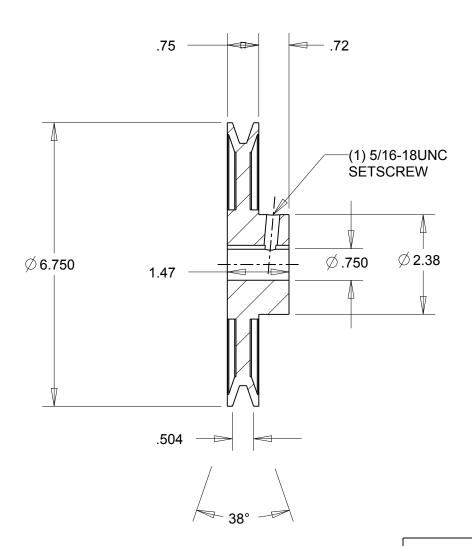

NOTES: 1. SURFACE FINISH PER MPTA B4 2. COATING: PAINT

|                                                                                                                                                                                                                                                                                                                                                                                      | DIMENSIONS<br>ARE IN INCHES | Gates Corporation<br>Denver, Colorado |
|--------------------------------------------------------------------------------------------------------------------------------------------------------------------------------------------------------------------------------------------------------------------------------------------------------------------------------------------------------------------------------------|-----------------------------|---------------------------------------|
|                                                                                                                                                                                                                                                                                                                                                                                      | Material: IRON              | Gates Part No: AK69.3/4               |
| This drawing is a stock power transmission component. Details shown which do not affect drive function may be changed without any notification.<br>This document is the property of Gates Corporation. It may not be reproduced in whole or in part or provided to third parties without written authorization from Gates Corporation. All rights are reserved including copyrights. | Finish: PAINT               | Gates Product No: 78052474            |
|                                                                                                                                                                                                                                                                                                                                                                                      | Weight:<br>3.8              | Drawing No:<br>AK69.3/4               |