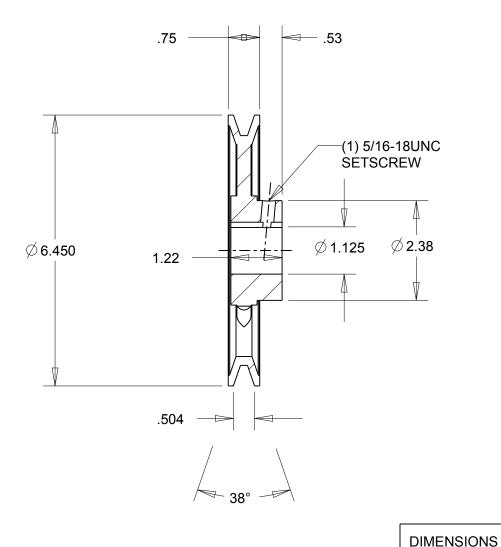

NOTES: 1. SURFACE FINISH PER MPTA B4

2. COATING: PAINT

|                                                                                                                                                                                                                                                                                                                                                                                     | DIMENSIONS<br>ARE IN INCHES | Gates Corporation Denver, Colorado |
|-------------------------------------------------------------------------------------------------------------------------------------------------------------------------------------------------------------------------------------------------------------------------------------------------------------------------------------------------------------------------------------|-----------------------------|------------------------------------|
|                                                                                                                                                                                                                                                                                                                                                                                     | Material: IRON              | Gates Part No: AK66 1.1/8          |
| This drawing is a stock power transmission component. Details shown which do not affect drive function may be changed without any notification.  This document is the property of Gates Corporation. It may not be reproduced in whole or in part or provided to third parties without written authorization from Gates  Corporation. All rights are reserved including copyrights. | Finish: PAINT               | Gates Product No: 78052467         |
|                                                                                                                                                                                                                                                                                                                                                                                     | Weight:<br>2.8              | Drawing No: AK66 1.1/8             |