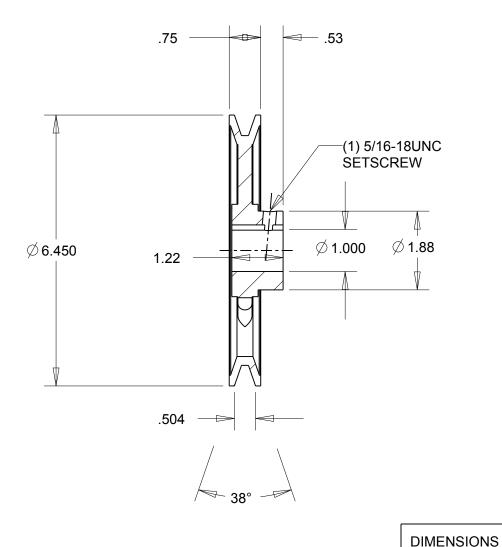

NOTES: 1. SURFACE FINISH PER MPTA B4

2. COATING: PAINT

|                                                                                                                                                                                                                                                                                                                                                                                    | DIMENSIONS<br>ARE IN INCHES | Gates Corporation Denver, Colorado |
|------------------------------------------------------------------------------------------------------------------------------------------------------------------------------------------------------------------------------------------------------------------------------------------------------------------------------------------------------------------------------------|-----------------------------|------------------------------------|
|                                                                                                                                                                                                                                                                                                                                                                                    | Material: IRON              | Gates Part No: AK66 1              |
| This drawing is a stock power transmission component. Details shown which do not affect drive function may be changed without any notification.  This document is the property of Gates Corporation. It may not be reproduced in whole or in part or provided to third parties without written authorization from Gates Corporation. All rights are reserved including copyrights. | Finish: PAINT               | Gates Product No: 78052466         |
|                                                                                                                                                                                                                                                                                                                                                                                    | Weight:<br>2.2              | Drawing No: AK66 1                 |