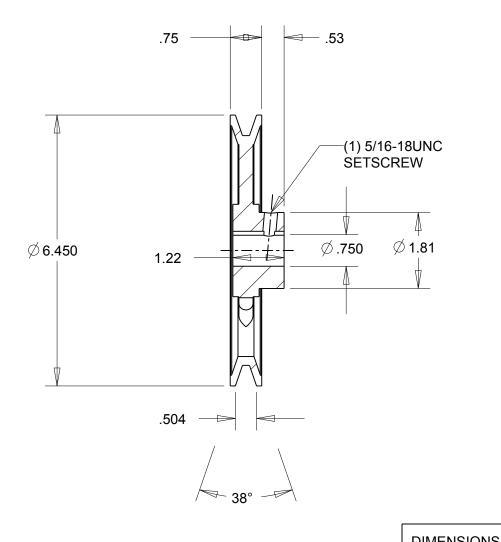

NOTES:

1. SURFACE FINISH PER MPTA B4

2. COATING: PAINT

|                                                                                                                                                                                                                                                                                                                                                                                    | DIMENSIONS<br>ARE IN INCHES | Gates Corporation Denver, Colorado |
|------------------------------------------------------------------------------------------------------------------------------------------------------------------------------------------------------------------------------------------------------------------------------------------------------------------------------------------------------------------------------------|-----------------------------|------------------------------------|
|                                                                                                                                                                                                                                                                                                                                                                                    | Material: IRON              | Gates Part No: AK66.3/4            |
| This drawing is a stock power transmission component. Details shown which do not affect drive function may be changed without any notification.  This document is the property of Gates Corporation. It may not be reproduced in whole or in part or provided to third parties without written authorization from Gates Corporation. All rights are reserved including copyrights. | Finish: PAINT               | Gates Product No: 78052464         |
|                                                                                                                                                                                                                                                                                                                                                                                    | Weight:<br>2.5              | Drawing No: AK66.3/4               |