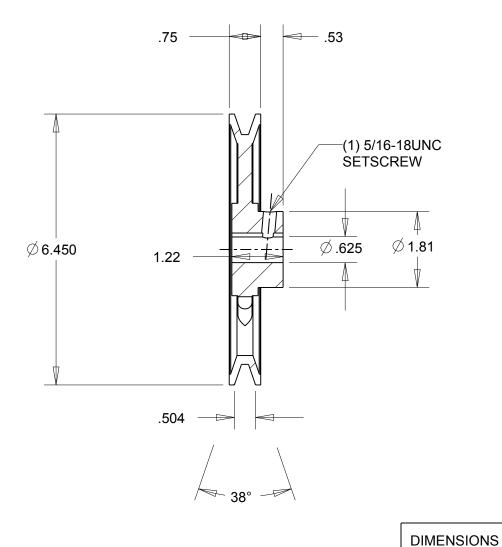

NOTES:

1. SURFACE FINISH PER MPTA B4

2. COATING: PAINT

|                                                                                                                                                                                                                                                                                                                                                                                    | DIMENSIONS<br>ARE IN INCHES | Gates Corporation Denver, Colorado |
|------------------------------------------------------------------------------------------------------------------------------------------------------------------------------------------------------------------------------------------------------------------------------------------------------------------------------------------------------------------------------------|-----------------------------|------------------------------------|
|                                                                                                                                                                                                                                                                                                                                                                                    | Material: IRON              | Gates Part No: AK66.5/8            |
| This drawing is a stock power transmission component. Details shown which do not affect drive function may be changed without any notification.  This document is the property of Gates Corporation. It may not be reproduced in whole or in part or provided to third parties without written authorization from Gates Corporation. All rights are reserved including copyrights. | Finish: PAINT               | Gates Product No: 78052463         |
|                                                                                                                                                                                                                                                                                                                                                                                    | Weight:<br>2.5              | Drawing No:<br>AK66.5/8            |