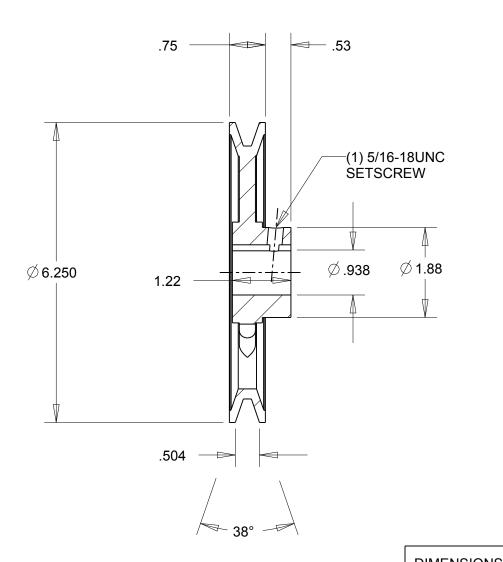

NOTES: 1. SURFACE FINISH PER MPTA B4 2. COATING: PAINT

|                                                                                                                                                                                                                                                                                                                                                                                               | DIMENSIONS<br>ARE IN INCHES | Gates Corporation<br>Denver, Colorado |
|-----------------------------------------------------------------------------------------------------------------------------------------------------------------------------------------------------------------------------------------------------------------------------------------------------------------------------------------------------------------------------------------------|-----------------------------|---------------------------------------|
|                                                                                                                                                                                                                                                                                                                                                                                               | Material: IRON              | Gates Part No: AK64.15/16             |
| This drawing is a stock power transmission component. Details shown which do not affect<br>drive function may be changed without any notification.<br>This document is the property of Gates Corporation. It may not be reproduced in whole<br>or in part or provided to third parties without written authorization from Gates<br>Corporation. All rights are reserved including copyrights. | Finish: PAINT               | Gates Product No: 78052459            |
|                                                                                                                                                                                                                                                                                                                                                                                               | Weight:<br>2.2              | Drawing No:<br>AK64.15/16             |