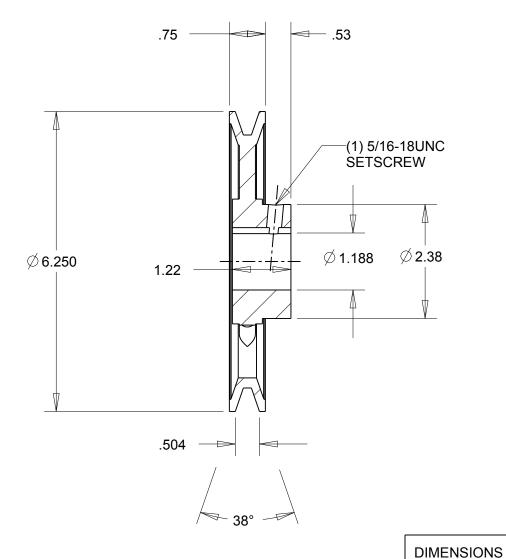

NOTES:

1. SURFACE FINISH PER MPTA B4

2. COATING: PAINT

|                                                                                                                                                                                                                                                                                                                                                                                    | DIMENSIONS<br>ARE IN INCHES | Gates Corporation Denver, Colorado |
|------------------------------------------------------------------------------------------------------------------------------------------------------------------------------------------------------------------------------------------------------------------------------------------------------------------------------------------------------------------------------------|-----------------------------|------------------------------------|
|                                                                                                                                                                                                                                                                                                                                                                                    | Material: IRON              | Gates Part No: AK64 1.3/16         |
| This drawing is a stock power transmission component. Details shown which do not affect drive function may be changed without any notification.  This document is the property of Gates Corporation. It may not be reproduced in whole or in part or provided to third parties without written authorization from Gates Corporation. All rights are reserved including copyrights. | Finish: PAINT               | Gates Product No: 78052458         |
|                                                                                                                                                                                                                                                                                                                                                                                    | Weight:<br>2.5              | Drawing No: AK64 1.3/16            |