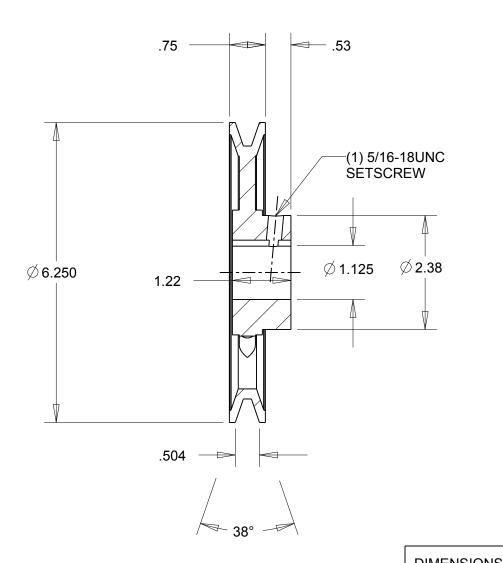

NOTES: 1. SURFACE FINISH PER MPTA B4 2. COATING: PAINT

|                                                                                                                                                                                                                                                                                                                                                                                               | DIMENSIONS<br>ARE IN INCHES | Gates Corporation<br>Denver, Colorado |
|-----------------------------------------------------------------------------------------------------------------------------------------------------------------------------------------------------------------------------------------------------------------------------------------------------------------------------------------------------------------------------------------------|-----------------------------|---------------------------------------|
|                                                                                                                                                                                                                                                                                                                                                                                               | Material: IRON              | Gates Part No: AK64 1.1/8             |
| This drawing is a stock power transmission component. Details shown which do not affect<br>drive function may be changed without any notification.<br>This document is the property of Gates Corporation. It may not be reproduced in whole<br>or in part or provided to third parties without written authorization from Gates<br>Corporation. All rights are reserved including copyrights. | Finish: PAINT               | Gates Product No: 78052457            |
|                                                                                                                                                                                                                                                                                                                                                                                               | Weight:<br>2.5              | Drawing No:<br>AK64 1.1/8             |