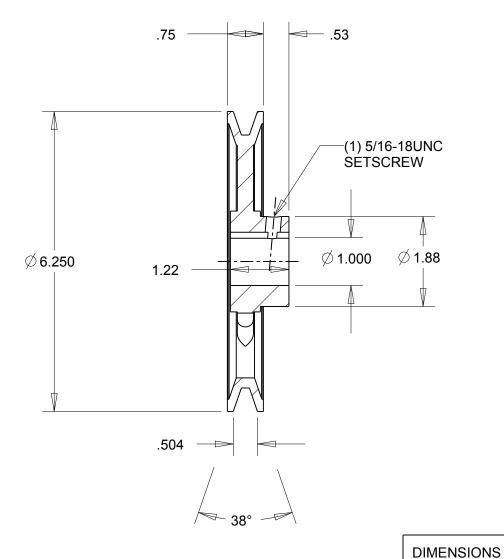

NOTES:

1. SURFACE FINISH PER MPTA B4

2. COATING: PAINT

|                                                                                                                                                                                                                                                                                                                                                                                   | DIMENSIONS<br>ARE IN INCHES | Gates Corporation Denver, Colorado |
|-----------------------------------------------------------------------------------------------------------------------------------------------------------------------------------------------------------------------------------------------------------------------------------------------------------------------------------------------------------------------------------|-----------------------------|------------------------------------|
|                                                                                                                                                                                                                                                                                                                                                                                   | Material: IRON              | Gates Part No: AK64 1              |
| This drawing is a stock power transmission component. Details shown which do not affect drive function may be changed without any notification. This document is the property of Gates Corporation. It may not be reproduced in whole or in part or provided to third parties without written authorization from Gates Corporation. All rights are reserved including copyrights. | Finish: PAINT               | Gates Product No: 78052456         |
|                                                                                                                                                                                                                                                                                                                                                                                   | Weight:<br>2.2              | Drawing No: AK64 1                 |