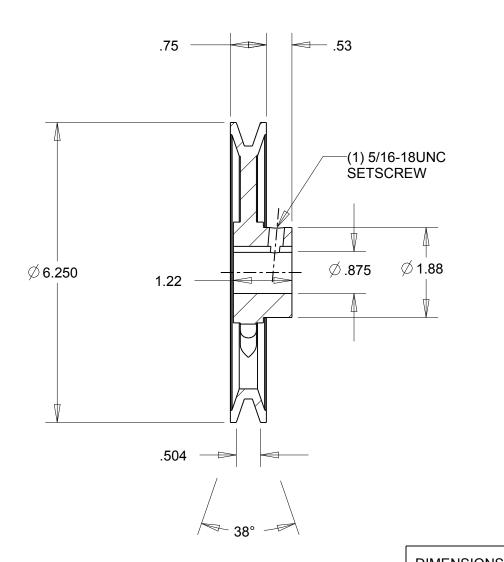

NOTES: 1. SURFACE FINISH PER MPTA B4 2. COATING: PAINT

|                                                                                                                                                                                                                                                                                                                                                                                               | DIMENSIONS<br>ARE IN INCHES | Gates Corporation<br>Denver, Colorado |
|-----------------------------------------------------------------------------------------------------------------------------------------------------------------------------------------------------------------------------------------------------------------------------------------------------------------------------------------------------------------------------------------------|-----------------------------|---------------------------------------|
|                                                                                                                                                                                                                                                                                                                                                                                               | Material: IRON              | Gates Part No: AK64.7/8               |
| This drawing is a stock power transmission component. Details shown which do not affect<br>drive function may be changed without any notification.<br>This document is the property of Gates Corporation. It may not be reproduced in whole<br>or in part or provided to third parties without written authorization from Gates<br>Corporation. All rights are reserved including copyrights. | Finish: PAINT               | Gates Product No: 78052455            |
|                                                                                                                                                                                                                                                                                                                                                                                               | Weight:<br>2.2              | Drawing No:<br>AK64.7/8               |