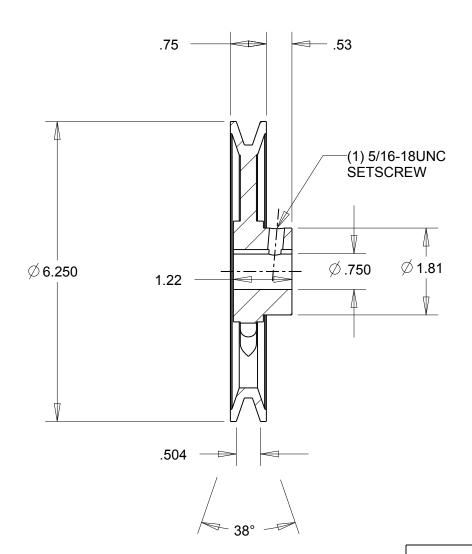

NOTES: 1. SURFACE FINISH PER MPTA B4 2. COATING: PAINT

|                                                                                                                                                                                                                                         | DIMENSIONS<br>ARE IN INCHES | Gates Corporation<br>Denver, Colorado |
|-----------------------------------------------------------------------------------------------------------------------------------------------------------------------------------------------------------------------------------------|-----------------------------|---------------------------------------|
|                                                                                                                                                                                                                                         | Material: IRON              | Gates Part No: AK64.3/4               |
| This drawing is a stock power transmission component. Details shown which do not affect drive function may be changed without any notification.                                                                                         | Finish: PAINT               | Gates Product No: 78052454            |
| This document is the property of Gates Corporation. It may not be reproduced in whole<br>or in part or provided to third parties without written authorization from Gates<br>Corporation. All rights are reserved including copyrights. | Weight:<br>2.4              | Drawing No:<br>AK64.3/4               |