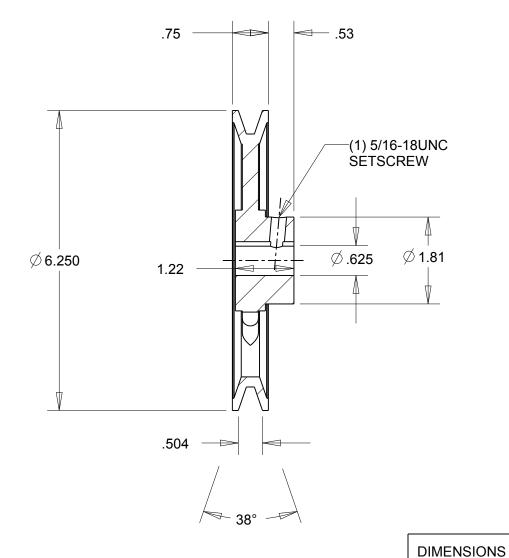

NOTES:

1. SURFACE FINISH PER MPTA B4

2. COATING: PAINT

|                                                                                                                                                                                                                                   | DIMENSIONS<br>ARE IN INCHES | Gates Corporation Denver, Colorado |
|-----------------------------------------------------------------------------------------------------------------------------------------------------------------------------------------------------------------------------------|-----------------------------|------------------------------------|
|                                                                                                                                                                                                                                   | Material: IRON              | Gates Part No: AK64.5/8            |
| This drawing is a stock power transmission component. Details shown which do not affect drive function may be changed without any notification.                                                                                   | Finish: PAINT               | Gates Product No: 78052453         |
| This document is the property of Gates Corporation. It may not be reproduced in whole or in part or provided to third parties without written authorization from Gates Corporation. All rights are reserved including copyrights. | Weight:<br>2.4              | Drawing No:<br>AK64.5/8            |