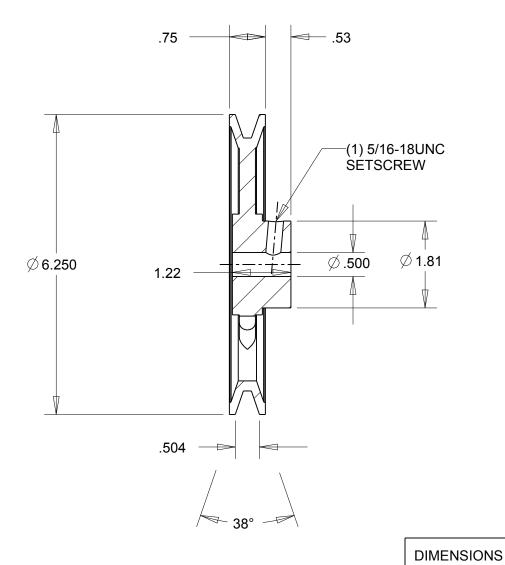

NOTES:

1. SURFACE FINISH PER MPTA B4

2. COATING: PAINT

|                                                                                                                                                                                                                                                                                                                                                                                    | DIMENSIONS<br>ARE IN INCHES | Gates Corporation Denver, Colorado |
|------------------------------------------------------------------------------------------------------------------------------------------------------------------------------------------------------------------------------------------------------------------------------------------------------------------------------------------------------------------------------------|-----------------------------|------------------------------------|
|                                                                                                                                                                                                                                                                                                                                                                                    | Material: IRON              | Gates Part No: AK64.1/2            |
| This drawing is a stock power transmission component. Details shown which do not affect drive function may be changed without any notification.  This document is the property of Gates Corporation. It may not be reproduced in whole or in part or provided to third parties without written authorization from Gates Corporation. All rights are reserved including copyrights. | Finish: PAINT               | Gates Product No: 78052452         |
|                                                                                                                                                                                                                                                                                                                                                                                    | Weight:<br>2.4              | Drawing No:<br>AK64.1/2            |