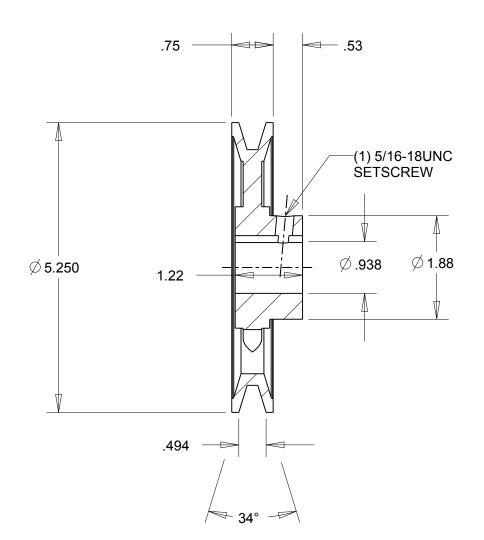

NOTES: 1. SURFACE FINISH PER MPTA B4 2. COATING: PAINT

|                                                                                                                                                                                                                                                                                                                                                                                               | DIMENSIONS<br>ARE IN INCHES | Gates Corporation<br>Denver, Colorado |
|-----------------------------------------------------------------------------------------------------------------------------------------------------------------------------------------------------------------------------------------------------------------------------------------------------------------------------------------------------------------------------------------------|-----------------------------|---------------------------------------|
|                                                                                                                                                                                                                                                                                                                                                                                               | Material: IRON              | Gates Part No: AK54.15/16             |
| This drawing is a stock power transmission component. Details shown which do not affect<br>drive function may be changed without any notification.<br>This document is the property of Gates Corporation. It may not be reproduced in whole<br>or in part or provided to third parties without written authorization from Gates<br>Corporation. All rights are reserved including copyrights. | Finish: PAINT               | Gates Product No: 78052449            |
|                                                                                                                                                                                                                                                                                                                                                                                               | Weight:<br>2.0              | Drawing No:<br>AK54.15/16             |