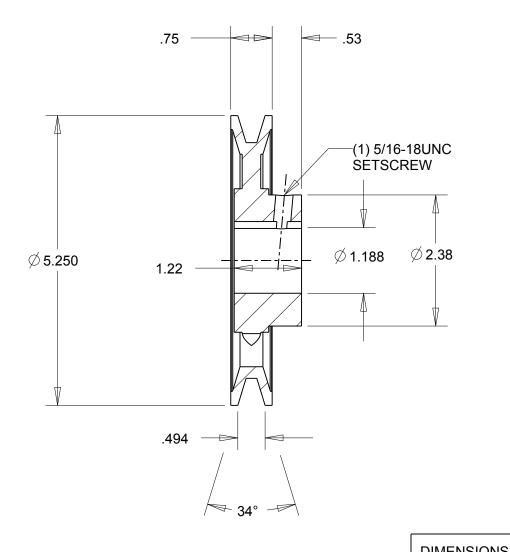

NOTES:

1. SURFACE FINISH PER MPTA B4

2. COATING: PAINT

|                                                                                                                                                                                                                                                                                                                                                                                     | DIMENSIONS<br>ARE IN INCHES | Gates Corporation Denver, Colorado |
|-------------------------------------------------------------------------------------------------------------------------------------------------------------------------------------------------------------------------------------------------------------------------------------------------------------------------------------------------------------------------------------|-----------------------------|------------------------------------|
|                                                                                                                                                                                                                                                                                                                                                                                     | Material: IRON              | Gates Part No: AK54 1.3/16         |
| This drawing is a stock power transmission component. Details shown which do not affect drive function may be changed without any notification.  This document is the property of Gates Corporation. It may not be reproduced in whole or in part or provided to third parties without written authorization from Gates  Corporation. All rights are reserved including copyrights. | Finish: PAINT               | Gates Product No: 78052448         |
|                                                                                                                                                                                                                                                                                                                                                                                     | Weight:<br>2.3              | Drawing No: AK54 1.3/16            |