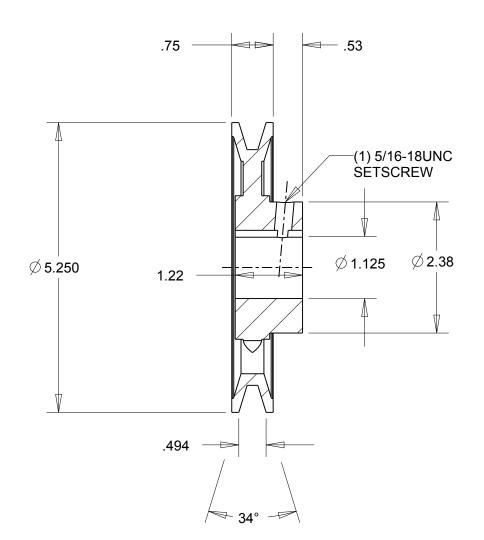

NOTES: 1. SURFACE FINISH PER MPTA B4 2. COATING: PAINT

|                                                                                                                                                                                                                                                                                                                                                                                               | DIMENSIONS<br>ARE IN INCHES | Gates Corporation<br>Denver, Colorado |
|-----------------------------------------------------------------------------------------------------------------------------------------------------------------------------------------------------------------------------------------------------------------------------------------------------------------------------------------------------------------------------------------------|-----------------------------|---------------------------------------|
|                                                                                                                                                                                                                                                                                                                                                                                               | Material: IRON              | Gates Part No: AK54 1.1/8             |
| This drawing is a stock power transmission component. Details shown which do not affect<br>drive function may be changed without any notification.<br>This document is the property of Gates Corporation. It may not be reproduced in whole<br>or in part or provided to third parties without written authorization from Gates<br>Corporation. All rights are reserved including copyrights. | Finish: PAINT               | Gates Product No: 78052447            |
|                                                                                                                                                                                                                                                                                                                                                                                               | Weight:<br>2.3              | Drawing No:<br>AK54 1.1/8             |