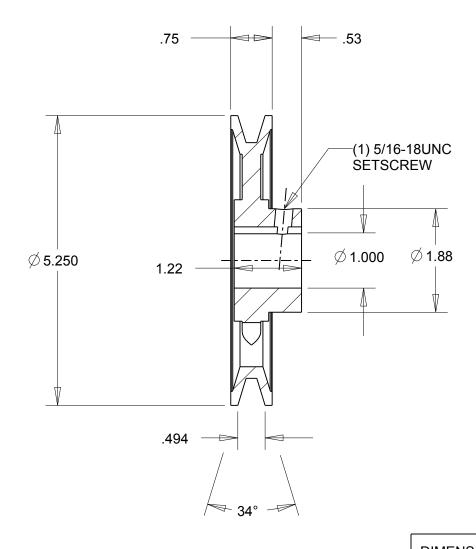

NOTES:

1. SURFACE FINISH PER MPTA B4

2. COATING: PAINT

|                                                                                                                                                                                                                                                                                                                                                                                    | ARE IN INCHES  | Gates Corporation Denver, Colorado |
|------------------------------------------------------------------------------------------------------------------------------------------------------------------------------------------------------------------------------------------------------------------------------------------------------------------------------------------------------------------------------------|----------------|------------------------------------|
|                                                                                                                                                                                                                                                                                                                                                                                    | Material: IRON | Gates Part No: AK54 1              |
| This drawing is a stock power transmission component. Details shown which do not affect drive function may be changed without any notification.  This document is the property of Gates Corporation. It may not be reproduced in whole or in part or provided to third parties without written authorization from Gates Corporation. All rights are reserved including copyrights. | Finish: PAINT  | Gates Product No: 78052446         |
|                                                                                                                                                                                                                                                                                                                                                                                    | Weight:<br>2.0 | Drawing No: AK54 1                 |