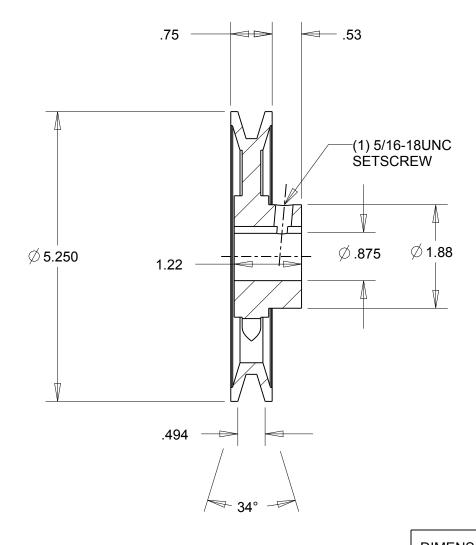

NOTES:

1. SURFACE FINISH PER MPTA B4

2. COATING: PAINT

|                                                                                                                                                                                                                                                                                                                                                                                    | ARE IN INCHES  | Jates Corporation Denver, Colorado |
|------------------------------------------------------------------------------------------------------------------------------------------------------------------------------------------------------------------------------------------------------------------------------------------------------------------------------------------------------------------------------------|----------------|------------------------------------|
|                                                                                                                                                                                                                                                                                                                                                                                    | Material: IRON | Gates Part No: AK54.7/8            |
| This drawing is a stock power transmission component. Details shown which do not affect drive function may be changed without any notification.  This document is the property of Gates Corporation. It may not be reproduced in whole or in part or provided to third parties without written authorization from Gates Corporation. All rights are reserved including copyrights. | Finish: PAINT  | Gates Product No: 78052445         |
|                                                                                                                                                                                                                                                                                                                                                                                    | Weight:<br>2.0 | Drawing No:<br>AK54.7/8            |