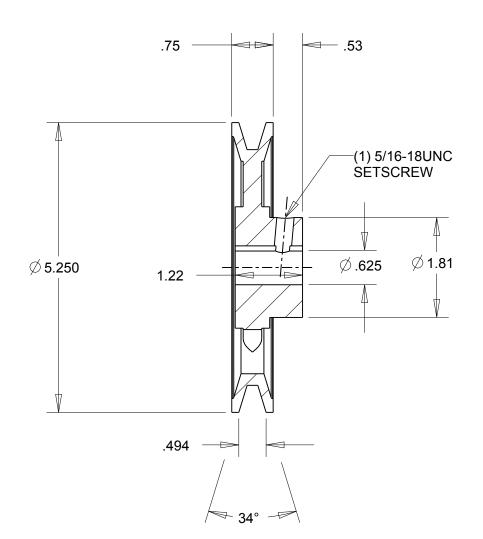

NOTES: 1. SURFACE FINISH PER MPTA B4 2. COATING: PAINT

|                                                                                                                                                                                                                                                                                                                                                                                               | DIMENSIONS<br>ARE IN INCHES | Gates Corporation<br>Denver, Colorado |
|-----------------------------------------------------------------------------------------------------------------------------------------------------------------------------------------------------------------------------------------------------------------------------------------------------------------------------------------------------------------------------------------------|-----------------------------|---------------------------------------|
|                                                                                                                                                                                                                                                                                                                                                                                               | Material: IRON              | Gates Part No: AK54.5/8               |
| This drawing is a stock power transmission component. Details shown which do not affect<br>drive function may be changed without any notification.<br>This document is the property of Gates Corporation. It may not be reproduced in whole<br>or in part or provided to third parties without written authorization from Gates<br>Corporation. All rights are reserved including copyrights. | Finish: PAINT               | Gates Product No: 78052443            |
|                                                                                                                                                                                                                                                                                                                                                                                               | Weight:<br>2.1              | Drawing No:<br>AK54.5/8               |