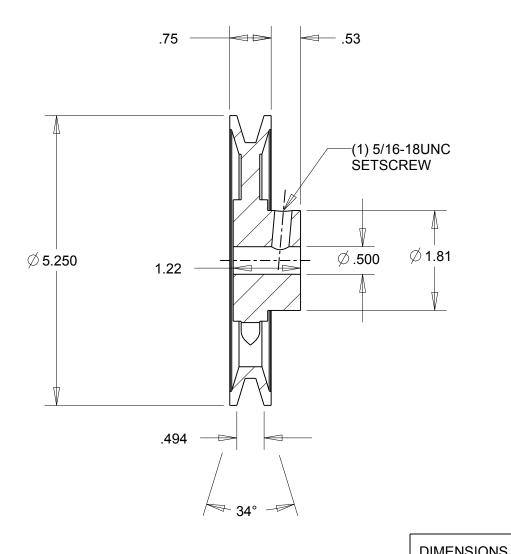

NOTES:

1. SURFACE FINISH PER MPTA B4

2. COATING: PAINT

|                                                                                                                                                                                                                                                                                                                                                                                     | DIMENSIONS<br>ARE IN INCHES | Gates Corporation Denver, Colorado |
|-------------------------------------------------------------------------------------------------------------------------------------------------------------------------------------------------------------------------------------------------------------------------------------------------------------------------------------------------------------------------------------|-----------------------------|------------------------------------|
|                                                                                                                                                                                                                                                                                                                                                                                     | Material: IRON              | Gates Part No: AK54.1/2            |
| This drawing is a stock power transmission component. Details shown which do not affect drive function may be changed without any notification.  This document is the property of Gates Corporation. It may not be reproduced in whole or in part or provided to third parties without written authorization from Gates  Corporation. All rights are reserved including copyrights. | Finish: PAINT               | Gates Product No: 78052442         |
|                                                                                                                                                                                                                                                                                                                                                                                     | Weight:<br>2.1              | Drawing No:<br>AK54.1/2            |