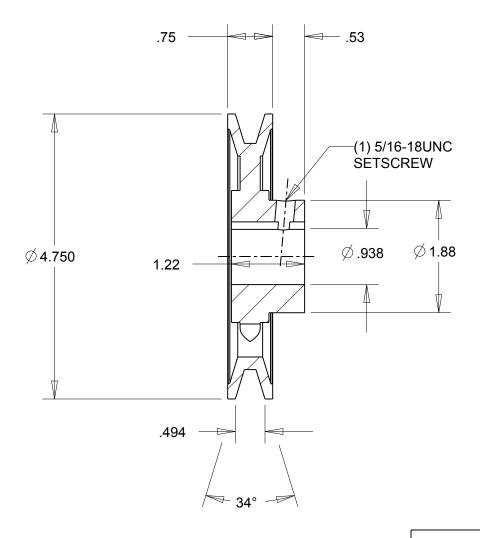

## NOTES:

- 1. SURFACE FINISH PER MPTA B4
- 2. COATING: PAINT

|                                                                                                                                                                                                                                                                                                                                                                                    | DIMENSIONS<br>ARE IN INCHES | Gates Corporation Denver, Colorado |
|------------------------------------------------------------------------------------------------------------------------------------------------------------------------------------------------------------------------------------------------------------------------------------------------------------------------------------------------------------------------------------|-----------------------------|------------------------------------|
|                                                                                                                                                                                                                                                                                                                                                                                    | Material: IRON              | Gates Part No: AK49.15/16          |
| This drawing is a stock power transmission component. Details shown which do not affect drive function may be changed without any notification.  This document is the property of Gates Corporation. It may not be reproduced in whole or in part or provided to third parties without written authorization from Gates Corporation. All rights are reserved including copyrights. | Finish: PAINT               | Gates Product No: 78052438         |
|                                                                                                                                                                                                                                                                                                                                                                                    | Weight:<br>1.8              | Drawing No:<br>AK49.15/16          |