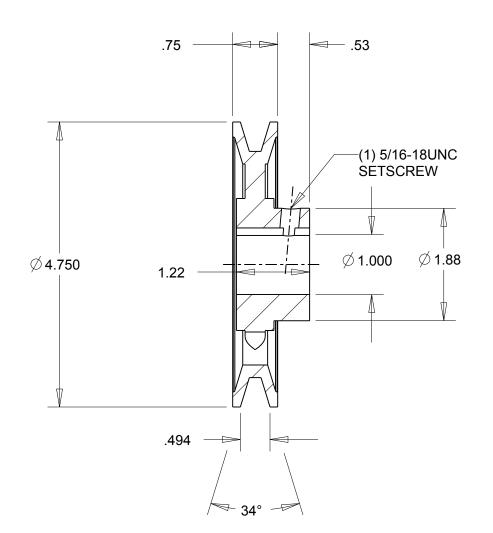

NOTES: 1. SURFACE FINISH PER MPTA B4 2. COATING: PAINT

|                                                                                                                                                                                                                                                                                                                                                                                               | DIMENSIONS<br>ARE IN INCHES | Gates Corporation<br>Denver, Colorado |
|-----------------------------------------------------------------------------------------------------------------------------------------------------------------------------------------------------------------------------------------------------------------------------------------------------------------------------------------------------------------------------------------------|-----------------------------|---------------------------------------|
|                                                                                                                                                                                                                                                                                                                                                                                               | Material: IRON              | Gates Part No: AK49 1                 |
| This drawing is a stock power transmission component. Details shown which do not affect<br>drive function may be changed without any notification.<br>This document is the property of Gates Corporation. It may not be reproduced in whole<br>or in part or provided to third parties without written authorization from Gates<br>Corporation. All rights are reserved including copyrights. | Finish: PAINT               | Gates Product No: 78052436            |
|                                                                                                                                                                                                                                                                                                                                                                                               | Weight:<br>1.8              | Drawing No:<br>AK49 1                 |