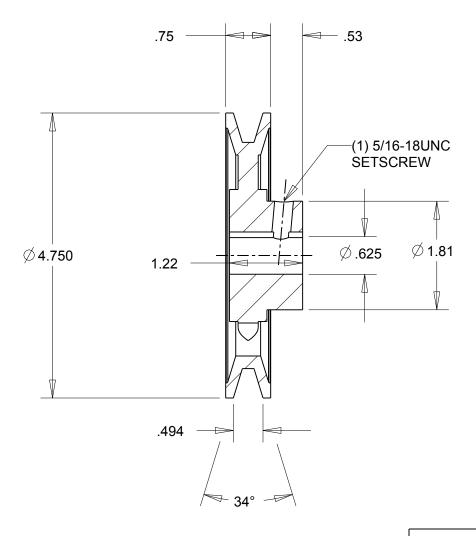

NOTES:

1. SURFACE FINISH PER MPTA B4

2. COATING: PAINT

|                                                                                                                                                                                                                                                                                                                                                                                     | DIMENSIONS<br>ARE IN INCHES | Gates Corporation Denver, Colorado |
|-------------------------------------------------------------------------------------------------------------------------------------------------------------------------------------------------------------------------------------------------------------------------------------------------------------------------------------------------------------------------------------|-----------------------------|------------------------------------|
|                                                                                                                                                                                                                                                                                                                                                                                     | Material: IRON              | Gates Part No: AK49.5/8            |
| This drawing is a stock power transmission component. Details shown which do not affect drive function may be changed without any notification.  This document is the property of Gates Corporation. It may not be reproduced in whole or in part or provided to third parties without written authorization from Gates  Corporation. All rights are reserved including copyrights. | Finish: PAINT               | Gates Product No: 78052433         |
|                                                                                                                                                                                                                                                                                                                                                                                     | Weight:<br>1.9              | Drawing No:<br>AK49.5/8            |