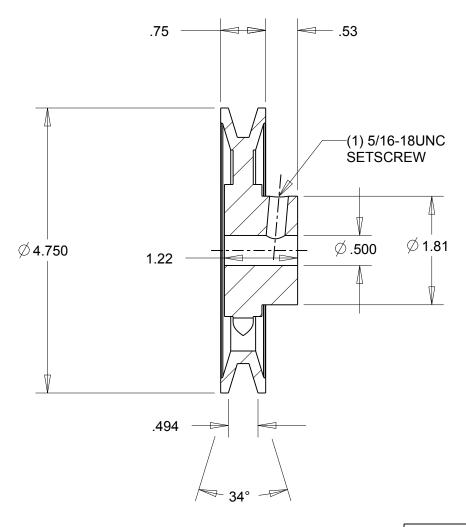

NOTES:

1. SURFACE FINISH PER MPTA B4

2. COATING: PAINT

|                                                                                                                                                                                                                                                                                                                                                                                    | DIMENSIONS<br>ARE IN INCHES | Gates Corporation Denver, Colorado |
|------------------------------------------------------------------------------------------------------------------------------------------------------------------------------------------------------------------------------------------------------------------------------------------------------------------------------------------------------------------------------------|-----------------------------|------------------------------------|
|                                                                                                                                                                                                                                                                                                                                                                                    | Material: IRON              | Gates Part No: AK49.1/2            |
| This drawing is a stock power transmission component. Details shown which do not affect drive function may be changed without any notification.  This document is the property of Gates Corporation. It may not be reproduced in whole or in part or provided to third parties without written authorization from Gates Corporation. All rights are reserved including copyrights. | Finish: PAINT               | Gates Product No: 78052432         |
|                                                                                                                                                                                                                                                                                                                                                                                    | Weight:<br>1.9              | Drawing No:<br>AK49.1/2            |