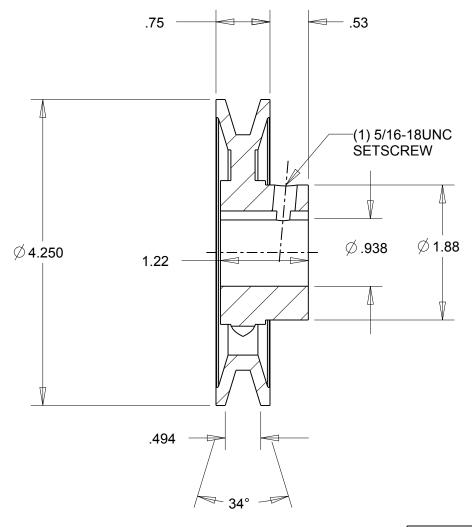

NOTES:

1. SURFACE FINISH PER MPTA B4

2. COATING: PAINT

|                                                                                                                                                                                                                                                                                                                                                                                    | DIMENSIONS<br>ARE IN INCHES | Gates Corporation Denver, Colorado |
|------------------------------------------------------------------------------------------------------------------------------------------------------------------------------------------------------------------------------------------------------------------------------------------------------------------------------------------------------------------------------------|-----------------------------|------------------------------------|
|                                                                                                                                                                                                                                                                                                                                                                                    | Material: IRON              | Gates Part No: AK44.15/16          |
| This drawing is a stock power transmission component. Details shown which do not affect drive function may be changed without any notification.  This document is the property of Gates Corporation. It may not be reproduced in whole or in part or provided to third parties without written authorization from Gates Corporation. All rights are reserved including copyrights. | Finish: PAINT               | Gates Product No: 78052428         |
|                                                                                                                                                                                                                                                                                                                                                                                    | Weight:<br>1.5              | Drawing No:<br>AK44.15/16          |