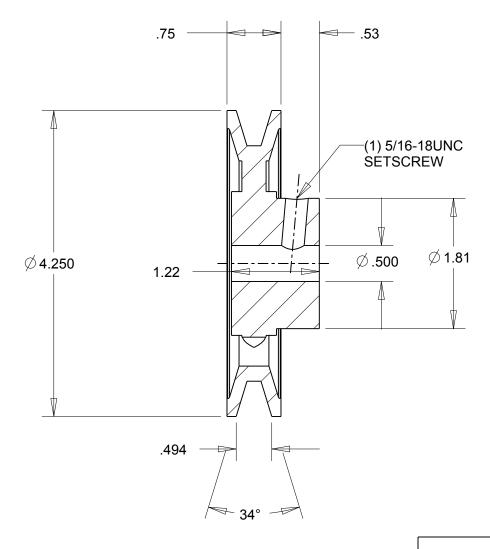

NOTES:

1. SURFACE FINISH PER MPTA B4

2. COATING: PAINT

|                                                                                                                                                                                                                                                                                                                                                                                    | DIMENSIONS<br>ARE IN INCHES | Gates Corporation Denver, Colorado |
|------------------------------------------------------------------------------------------------------------------------------------------------------------------------------------------------------------------------------------------------------------------------------------------------------------------------------------------------------------------------------------|-----------------------------|------------------------------------|
|                                                                                                                                                                                                                                                                                                                                                                                    | Material: IRON              | Gates Part No: AK44.1/2            |
| This drawing is a stock power transmission component. Details shown which do not affect drive function may be changed without any notification.  This document is the property of Gates Corporation. It may not be reproduced in whole or in part or provided to third parties without written authorization from Gates Corporation. All rights are reserved including copyrights. | Finish: PAINT               | Gates Product No: 78052422         |
|                                                                                                                                                                                                                                                                                                                                                                                    | Weight:<br>1.5              | Drawing No:<br>AK44.1/2            |