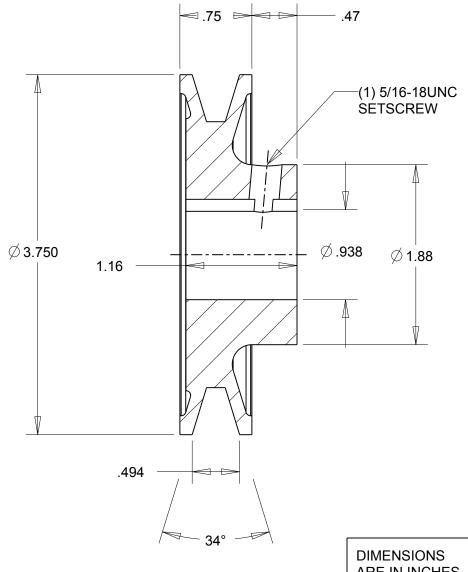

NOTES: 1. SURFACE FINISH PER MPTA B4 2. COATING: PAINT

| 34°                                                                                                                                                                                                                                                                                                                                                                                | DIMENSIONS<br>ARE IN INCHES | Gates Corporation Denver, Colorado |
|------------------------------------------------------------------------------------------------------------------------------------------------------------------------------------------------------------------------------------------------------------------------------------------------------------------------------------------------------------------------------------|-----------------------------|------------------------------------|
|                                                                                                                                                                                                                                                                                                                                                                                    | Material: IRON              | Gates Part No: AK39.15/16          |
| This drawing is a stock power transmission component. Details shown which do not affect drive function may be changed without any notification.  This document is the property of Gates Corporation. It may not be reproduced in whole or in part or provided to third parties without written authorization from Gates Corporation. All rights are reserved including copyrights. | Finish: PAINT               | Gates Product No: 78052418         |
|                                                                                                                                                                                                                                                                                                                                                                                    | Weight:<br>1.4              | Drawing No: AK39.15/16             |