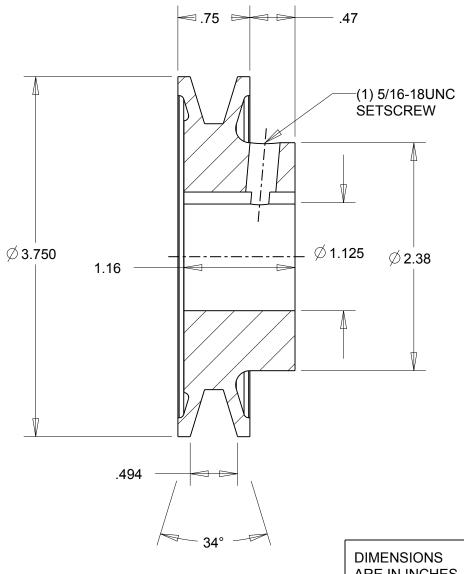

NOTES: 1. SURFACE FINISH PER MPTA B4 2. COATING: PAINT

| 34°                                                                                                                                                                                                                                                                                                                                                                                |                             |                                    |
|------------------------------------------------------------------------------------------------------------------------------------------------------------------------------------------------------------------------------------------------------------------------------------------------------------------------------------------------------------------------------------|-----------------------------|------------------------------------|
| , 34                                                                                                                                                                                                                                                                                                                                                                               | DIMENSIONS<br>ARE IN INCHES | Gates Corporation Denver, Colorado |
|                                                                                                                                                                                                                                                                                                                                                                                    | Material: IRON              | Gates Part No: AK39 1.1/8          |
| This drawing is a stock power transmission component. Details shown which do not affect drive function may be changed without any notification.  This document is the property of Gates Corporation. It may not be reproduced in whole or in part or provided to third parties without written authorization from Gates Corporation. All rights are reserved including copyrights. | Finish: PAINT               | Gates Product No: 78052417         |
|                                                                                                                                                                                                                                                                                                                                                                                    | Weight:<br>1.7              | Drawing No: AK39 1.1/8             |