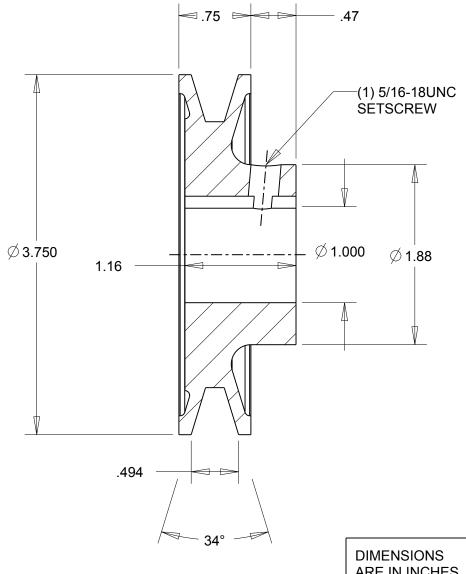

NOTES: 1. SURFACE FINISH PER MPTA B4 2. COATING: PAINT

| 34°                                                                                                                                                                                                                                                                                                                                                                                |                             | <del>,</del>                       |
|------------------------------------------------------------------------------------------------------------------------------------------------------------------------------------------------------------------------------------------------------------------------------------------------------------------------------------------------------------------------------------|-----------------------------|------------------------------------|
| , 34                                                                                                                                                                                                                                                                                                                                                                               | DIMENSIONS<br>ARE IN INCHES | Gates Corporation Denver, Colorado |
|                                                                                                                                                                                                                                                                                                                                                                                    | Material: IRON              | Gates Part No: AK39 1              |
| This drawing is a stock power transmission component. Details shown which do not affect drive function may be changed without any notification.  This document is the property of Gates Corporation. It may not be reproduced in whole or in part or provided to third parties without written authorization from Gates Corporation. All rights are reserved including copyrights. | Finish: PAINT               | Gates Product No: 78052416         |
|                                                                                                                                                                                                                                                                                                                                                                                    | Weight:<br>1.4              | Drawing No: AK39 1                 |