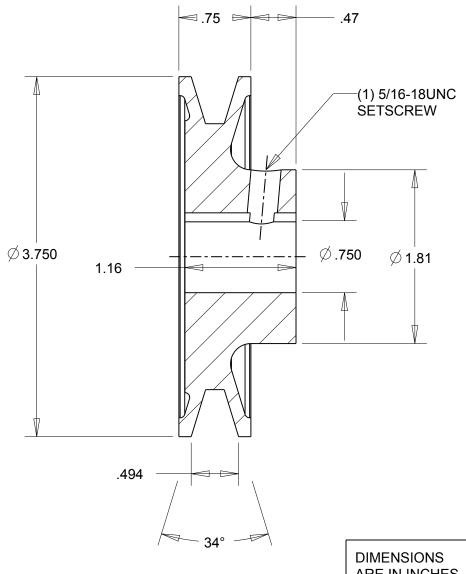

NOTES: 1. SURFACE FINISH PER MPTA B4 2. COATING: PAINT

| 34°                                                                                                                                                                                                                                                                                                                                                                                |                             |                                    |
|------------------------------------------------------------------------------------------------------------------------------------------------------------------------------------------------------------------------------------------------------------------------------------------------------------------------------------------------------------------------------------|-----------------------------|------------------------------------|
|                                                                                                                                                                                                                                                                                                                                                                                    | DIMENSIONS<br>ARE IN INCHES | Gates Corporation Denver, Colorado |
|                                                                                                                                                                                                                                                                                                                                                                                    | Material: IRON              | Gates Part No: AK39.3/4            |
| This drawing is a stock power transmission component. Details shown which do not affect drive function may be changed without any notification.  This document is the property of Gates Corporation. It may not be reproduced in whole or in part or provided to third parties without written authorization from Gates Corporation. All rights are reserved including copyrights. | Finish: PAINT               | Gates Product No: 78052414         |
|                                                                                                                                                                                                                                                                                                                                                                                    | Weight:<br>1.5              | Drawing No: AK39.3/4               |