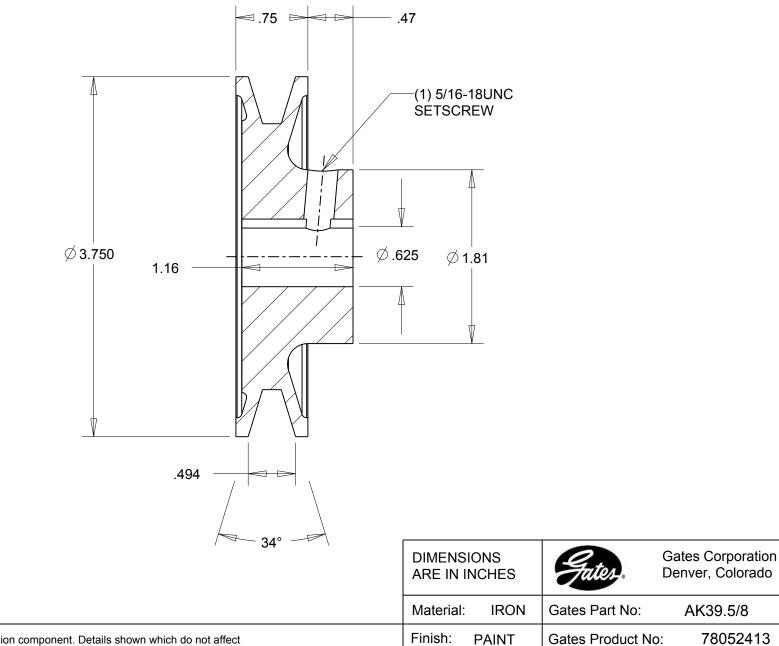

NOTES: 1. SURFACE FINISH PER MPTA B4 2. COATING: PAINT

AK39.5/8

| This drawing is a stock power transmission component. Details shown which do not affect drive function may be changed without any notification.                                                                                         | Finish: | PAINT | Gates Product |
|-----------------------------------------------------------------------------------------------------------------------------------------------------------------------------------------------------------------------------------------|---------|-------|---------------|
| This document is the property of Gates Corporation. It may not be reproduced in whole<br>or in part or provided to third parties without written authorization from Gates<br>Corporation. All rights are reserved including copyrights. | Weight: |       | Drawing No:   |
|                                                                                                                                                                                                                                         | 1.5     |       | AK            |