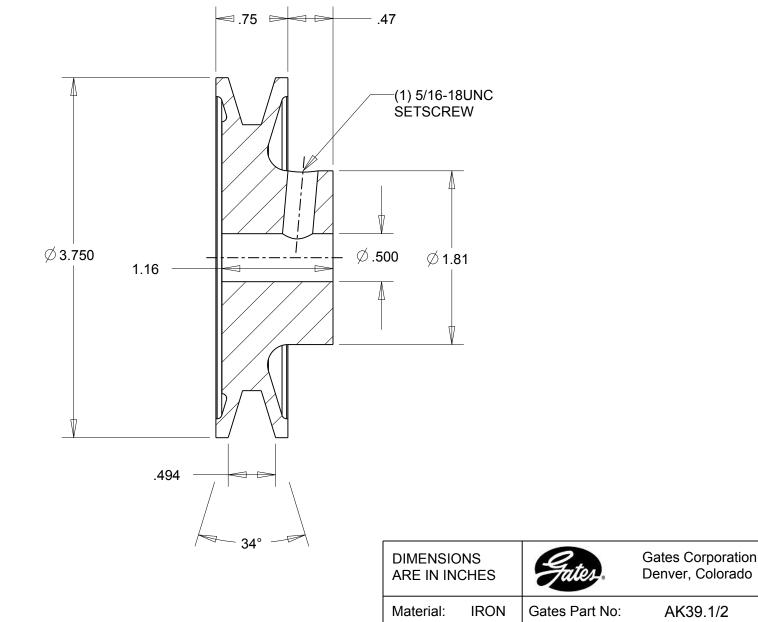

 This drawing is a stock power transmission component. Details shown which do not affect
 Finish: PAINT
 Gates Production

 drive function may be changed without any notification.
 This document is the property of Gates Corporation. It may not be reproduced in whole
 Weight:
 Drawing Not Corporation.

 or in part or provided to third parties without written authorization from Gates
 1.5
 PAINT
 Drawing Not Corporation.

| Material: IRON | Gates Part No: AK39.1/2    |
|----------------|----------------------------|
| Finish: PAINT  | Gates Product No: 78052412 |
| Weight:<br>1.5 | Drawing No:<br>AK39.1/2    |