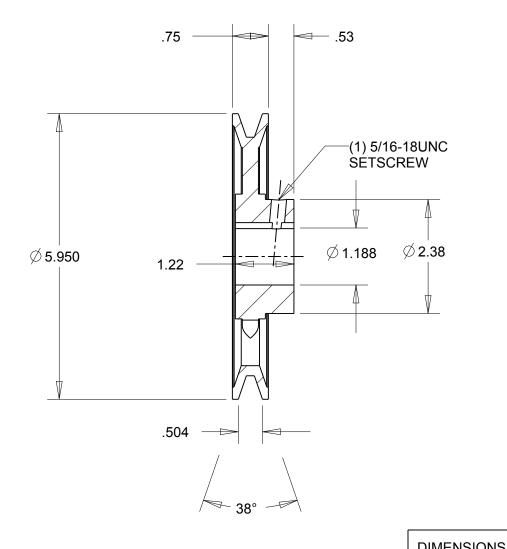

NOTES:

1. SURFACE FINISH PER MPTA B4

2. COATING: PAINT

|                                                                                                                                                                                                                                                                                                                                                                                     | DIMENSIONS<br>ARE IN INCHES | Gates Corporation Denver, Colorado |
|-------------------------------------------------------------------------------------------------------------------------------------------------------------------------------------------------------------------------------------------------------------------------------------------------------------------------------------------------------------------------------------|-----------------------------|------------------------------------|
|                                                                                                                                                                                                                                                                                                                                                                                     | Material: IRON              | Gates Part No: AK61 1.3/16         |
| This drawing is a stock power transmission component. Details shown which do not affect drive function may be changed without any notification.  This document is the property of Gates Corporation. It may not be reproduced in whole or in part or provided to third parties without written authorization from Gates  Corporation. All rights are reserved including copyrights. | Finish: PAINT               | Gates Product No: 78052271         |
|                                                                                                                                                                                                                                                                                                                                                                                     | Weight:<br>2.6              | Drawing No: AK61 1.3/16            |