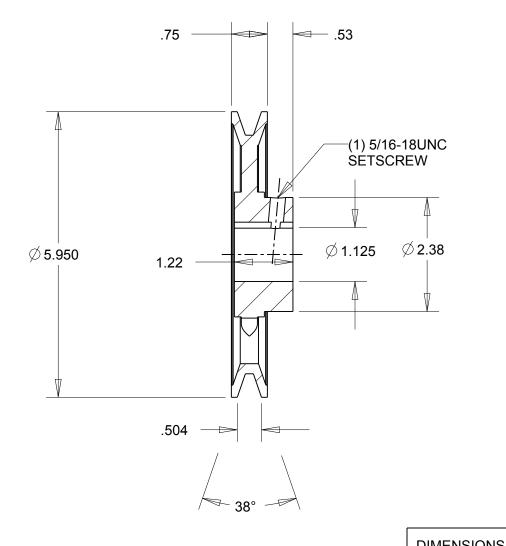

NOTES:

1. SURFACE FINISH PER MPTA B4

2. COATING: PAINT

|                                                                                                                                                                                                                                                                                                                                                                                    | DIMENSIONS<br>ARE IN INCHES | Gates Corporation Denver, Colorado |
|------------------------------------------------------------------------------------------------------------------------------------------------------------------------------------------------------------------------------------------------------------------------------------------------------------------------------------------------------------------------------------|-----------------------------|------------------------------------|
|                                                                                                                                                                                                                                                                                                                                                                                    | Material: IRON              | Gates Part No: AK61 1.1/8          |
| This drawing is a stock power transmission component. Details shown which do not affect drive function may be changed without any notification.  This document is the property of Gates Corporation. It may not be reproduced in whole or in part or provided to third parties without written authorization from Gates Corporation. All rights are reserved including copyrights. | Finish: PAINT               | Gates Product No: 78052270         |
|                                                                                                                                                                                                                                                                                                                                                                                    | Weight:<br>2.6              | Drawing No: AK61 1.1/8             |