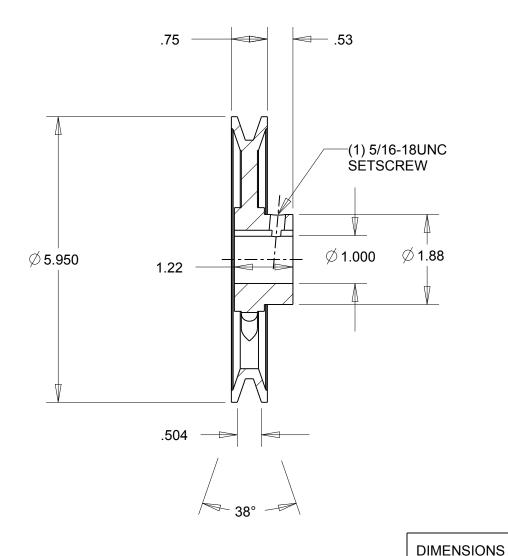

NOTES: 1. SURFACE FINISH PER MPTA B4

2. COATING: PAINT

|                                                                                                                                                                                                                                                                                                                                                                                    | DIMENSIONS<br>ARE IN INCHES | Gates Corporation Denver, Colorado |
|------------------------------------------------------------------------------------------------------------------------------------------------------------------------------------------------------------------------------------------------------------------------------------------------------------------------------------------------------------------------------------|-----------------------------|------------------------------------|
|                                                                                                                                                                                                                                                                                                                                                                                    | Material: IRON              | Gates Part No: AK61 1              |
| This drawing is a stock power transmission component. Details shown which do not affect drive function may be changed without any notification.  This document is the property of Gates Corporation. It may not be reproduced in whole or in part or provided to third parties without written authorization from Gates Corporation. All rights are reserved including copyrights. | Finish: PAINT               | Gates Product No: 78052269         |
|                                                                                                                                                                                                                                                                                                                                                                                    | Weight:<br>2.2              | Drawing No: AK61 1                 |