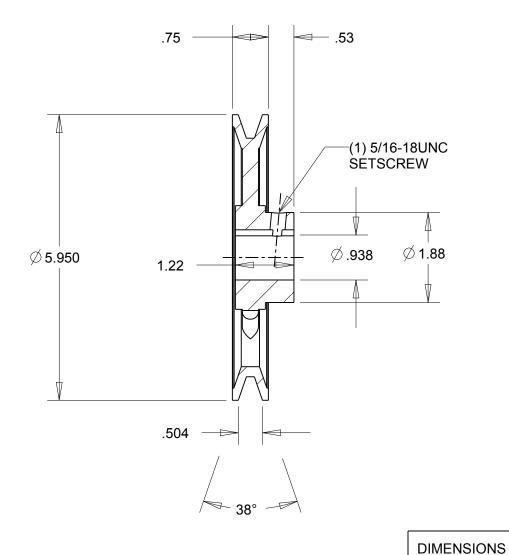

NOTES:

1. SURFACE FINISH PER MPTA B4

2. COATING: PAINT

|                                                                                                                                                                                                                                                                                                                                                                                     | DIMENSIONS<br>ARE IN INCHES | Gates Corporation Denver, Colorado |
|-------------------------------------------------------------------------------------------------------------------------------------------------------------------------------------------------------------------------------------------------------------------------------------------------------------------------------------------------------------------------------------|-----------------------------|------------------------------------|
|                                                                                                                                                                                                                                                                                                                                                                                     | Material: IRON              | Gates Part No: AK61.15/16          |
| This drawing is a stock power transmission component. Details shown which do not affect drive function may be changed without any notification.  This document is the property of Gates Corporation. It may not be reproduced in whole or in part or provided to third parties without written authorization from Gates  Corporation. All rights are reserved including copyrights. | Finish: PAINT               | Gates Product No: 78052268         |
|                                                                                                                                                                                                                                                                                                                                                                                     | Weight:<br>2.2              | Drawing No:<br>AK61.15/16          |