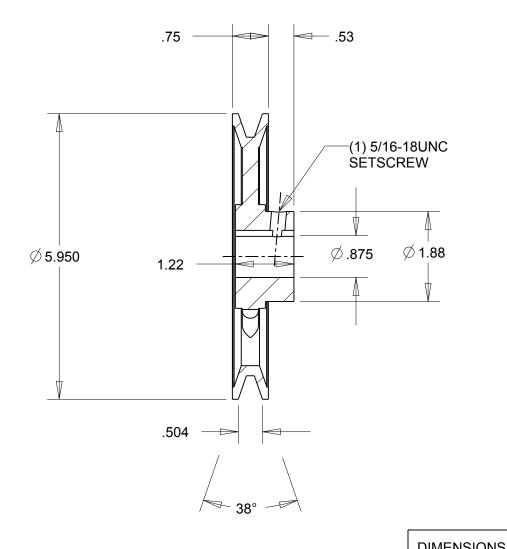

NOTES:

1. SURFACE FINISH PER MPTA B4

2. COATING: PAINT

|                                                                                                                                                                                                                                                                                                                                                                                     | DIMENSIONS<br>ARE IN INCHES | Gates Corporation Denver, Colorado |
|-------------------------------------------------------------------------------------------------------------------------------------------------------------------------------------------------------------------------------------------------------------------------------------------------------------------------------------------------------------------------------------|-----------------------------|------------------------------------|
|                                                                                                                                                                                                                                                                                                                                                                                     | Material: IRON              | Gates Part No: AK61.7/8            |
| This drawing is a stock power transmission component. Details shown which do not affect drive function may be changed without any notification.  This document is the property of Gates Corporation. It may not be reproduced in whole or in part or provided to third parties without written authorization from Gates  Corporation. All rights are reserved including copyrights. | Finish: PAINT               | Gates Product No: 78052267         |
|                                                                                                                                                                                                                                                                                                                                                                                     | Weight:<br>2.2              | Drawing No:<br>AK61.7/8            |