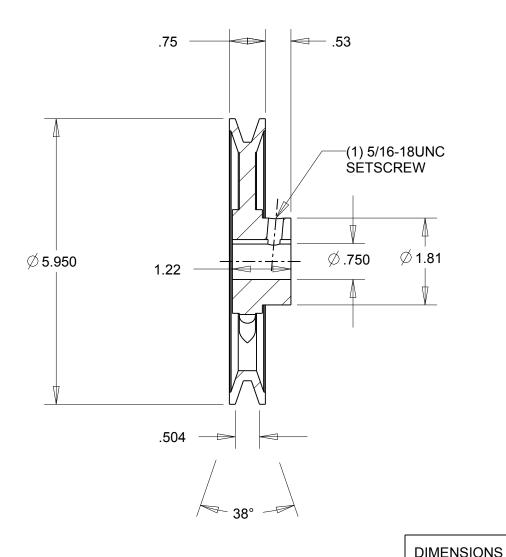

NOTES:

1. SURFACE FINISH PER MPTA B4

2. COATING: PAINT

|                                                                                                                                                                                                                                                                                                                                                                                     | DIMENSIONS<br>ARE IN INCHES | Gates Corporation Denver, Colorado |
|-------------------------------------------------------------------------------------------------------------------------------------------------------------------------------------------------------------------------------------------------------------------------------------------------------------------------------------------------------------------------------------|-----------------------------|------------------------------------|
|                                                                                                                                                                                                                                                                                                                                                                                     | Material: IRON              | Gates Part No: AK61.3/4            |
| This drawing is a stock power transmission component. Details shown which do not affect drive function may be changed without any notification.  This document is the property of Gates Corporation. It may not be reproduced in whole or in part or provided to third parties without written authorization from Gates  Corporation. All rights are reserved including copyrights. | Finish: PAINT               | Gates Product No: 78052266         |
|                                                                                                                                                                                                                                                                                                                                                                                     | Weight:<br>2.3              | Drawing No:<br>AK61.3/4            |