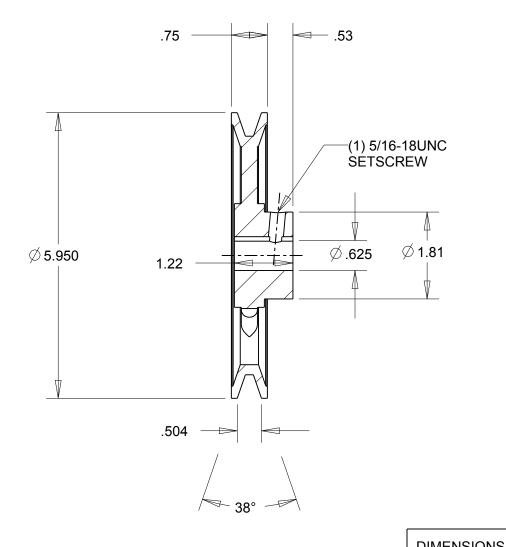

NOTES:

1. SURFACE FINISH PER MPTA B4

2. COATING: PAINT

|                                                                                                                                                                                                                                                                                                                                                                                    | DIMENSIONS<br>ARE IN INCHES | Gates Corporation Denver, Colorado |
|------------------------------------------------------------------------------------------------------------------------------------------------------------------------------------------------------------------------------------------------------------------------------------------------------------------------------------------------------------------------------------|-----------------------------|------------------------------------|
|                                                                                                                                                                                                                                                                                                                                                                                    | Material: IRON              | Gates Part No: AK61.5/8            |
| This drawing is a stock power transmission component. Details shown which do not affect drive function may be changed without any notification.  This document is the property of Gates Corporation. It may not be reproduced in whole or in part or provided to third parties without written authorization from Gates Corporation. All rights are reserved including copyrights. | Finish: PAINT               | Gates Product No: 78052265         |
|                                                                                                                                                                                                                                                                                                                                                                                    | Weight:<br>2.3              | Drawing No:<br>AK61.5/8            |