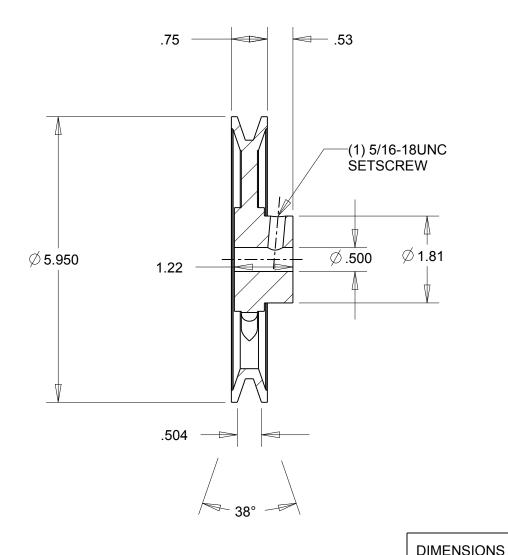

NOTES:

1. SURFACE FINISH PER MPTA B4

2. COATING: PAINT

|                                                                                                                                                                                                                                                                                                                                                                                     | DIMENSIONS<br>ARE IN INCHES | Gates Corporation Denver, Colorado |
|-------------------------------------------------------------------------------------------------------------------------------------------------------------------------------------------------------------------------------------------------------------------------------------------------------------------------------------------------------------------------------------|-----------------------------|------------------------------------|
|                                                                                                                                                                                                                                                                                                                                                                                     | Material: IRON              | Gates Part No: AK61.1/2            |
| This drawing is a stock power transmission component. Details shown which do not affect drive function may be changed without any notification.  This document is the property of Gates Corporation. It may not be reproduced in whole or in part or provided to third parties without written authorization from Gates  Corporation. All rights are reserved including copyrights. | Finish: PAINT               | Gates Product No: 78052264         |
|                                                                                                                                                                                                                                                                                                                                                                                     | Weight:<br>2.3              | Drawing No:<br>AK61.1/2            |