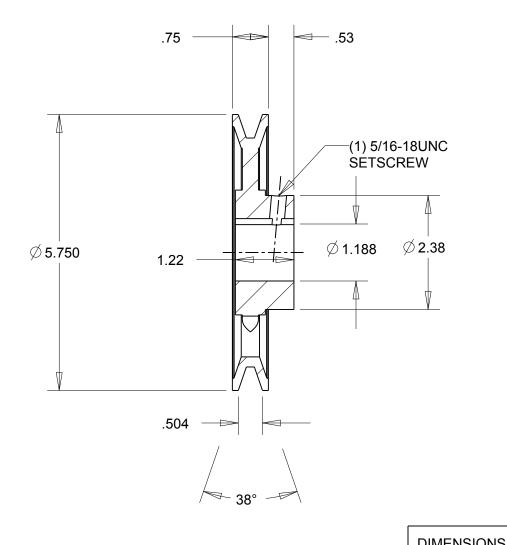

NOTES:

1. SURFACE FINISH PER MPTA B4

2. COATING: PAINT

|                                                                                                                                                                                                                                                                                                                                                                                     | DIMENSIONS<br>ARE IN INCHES | Gates Corporation Denver, Colorado |
|-------------------------------------------------------------------------------------------------------------------------------------------------------------------------------------------------------------------------------------------------------------------------------------------------------------------------------------------------------------------------------------|-----------------------------|------------------------------------|
|                                                                                                                                                                                                                                                                                                                                                                                     | Material: IRON              | Gates Part No: AK59 1.3/16         |
| This drawing is a stock power transmission component. Details shown which do not affect drive function may be changed without any notification.  This document is the property of Gates Corporation. It may not be reproduced in whole or in part or provided to third parties without written authorization from Gates  Corporation. All rights are reserved including copyrights. | Finish: PAINT               | Gates Product No: 78052257         |
|                                                                                                                                                                                                                                                                                                                                                                                     | Weight:<br>2.6              | Drawing No: AK59 1.3/16            |