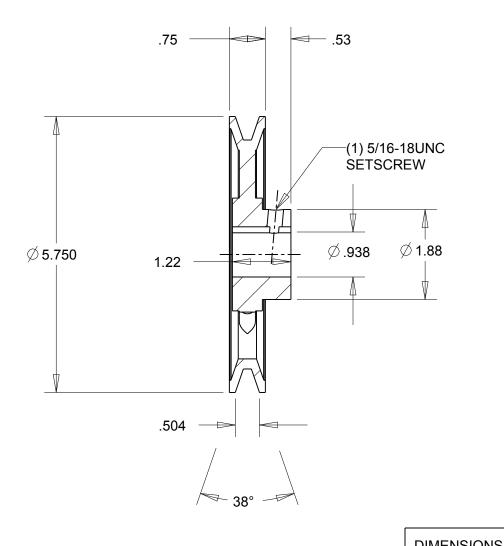

NOTES:

1. SURFACE FINISH PER MPTA B4

2. COATING: PAINT

|                                                                                                                                                                                                                                                                                                                                                                                    | DIMENSIONS<br>ARE IN INCHES | Gates Corporation Denver, Colorado |
|------------------------------------------------------------------------------------------------------------------------------------------------------------------------------------------------------------------------------------------------------------------------------------------------------------------------------------------------------------------------------------|-----------------------------|------------------------------------|
|                                                                                                                                                                                                                                                                                                                                                                                    | Material: IRON              | Gates Part No: AK59.15/16          |
| This drawing is a stock power transmission component. Details shown which do not affect drive function may be changed without any notification.  This document is the property of Gates Corporation. It may not be reproduced in whole or in part or provided to third parties without written authorization from Gates Corporation. All rights are reserved including copyrights. | Finish: PAINT               | Gates Product No: 78052254         |
|                                                                                                                                                                                                                                                                                                                                                                                    | Weight:<br>2.2              | Drawing No:<br>AK59.15/16          |