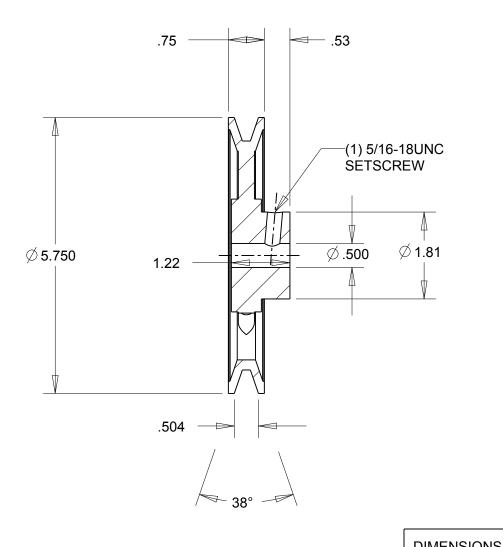

NOTES:

1. SURFACE FINISH PER MPTA B4

2. COATING: PAINT

|                                                                                                                                                                                                                                                                                                                                                                                     | DIMENSIONS<br>ARE IN INCHES | Gates Corporation Denver, Colorado |
|-------------------------------------------------------------------------------------------------------------------------------------------------------------------------------------------------------------------------------------------------------------------------------------------------------------------------------------------------------------------------------------|-----------------------------|------------------------------------|
|                                                                                                                                                                                                                                                                                                                                                                                     | Material: IRON              | Gates Part No: AK59.1/2            |
| This drawing is a stock power transmission component. Details shown which do not affect drive function may be changed without any notification.  This document is the property of Gates Corporation. It may not be reproduced in whole or in part or provided to third parties without written authorization from Gates  Corporation. All rights are reserved including copyrights. | Finish: PAINT               | Gates Product No: 78052250         |
|                                                                                                                                                                                                                                                                                                                                                                                     | Weight:<br>2.3              | Drawing No:<br>AK59.1/2            |