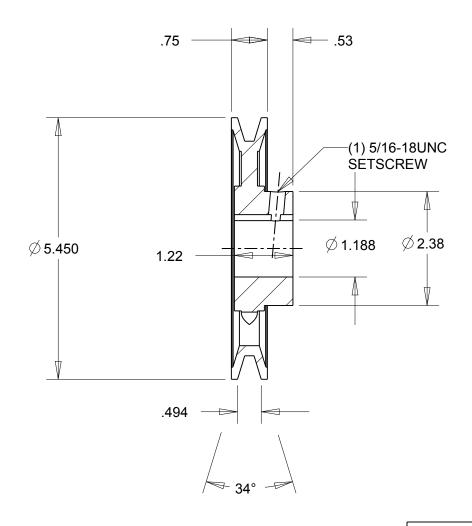

NOTES:

1. SURFACE FINISH PER MPTA B4

2. COATING: PAINT

|                                                                                                                                                                                                                                                                                                                                                                                     | DIMENSIONS<br>ARE IN INCHES | Gates Corporation Denver, Colorado |
|-------------------------------------------------------------------------------------------------------------------------------------------------------------------------------------------------------------------------------------------------------------------------------------------------------------------------------------------------------------------------------------|-----------------------------|------------------------------------|
|                                                                                                                                                                                                                                                                                                                                                                                     | Material: IRON              | Gates Part No: AK56 1.3/16         |
| This drawing is a stock power transmission component. Details shown which do not affect drive function may be changed without any notification.  This document is the property of Gates Corporation. It may not be reproduced in whole or in part or provided to third parties without written authorization from Gates  Corporation. All rights are reserved including copyrights. | Finish: PAINT               | Gates Product No: 78052247         |
|                                                                                                                                                                                                                                                                                                                                                                                     | Weight:<br>2.3              | Drawing No: AK56 1.3/16            |