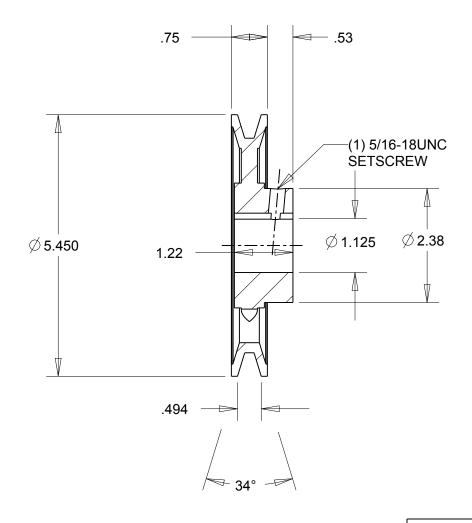

NOTES:

1. SURFACE FINISH PER MPTA B4

2. COATING: PAINT

|                                                                                                                                                                                                                                                                                                                                                                                    | DIMENSIONS<br>ARE IN INCHES | Gates Corporation Denver, Colorado |
|------------------------------------------------------------------------------------------------------------------------------------------------------------------------------------------------------------------------------------------------------------------------------------------------------------------------------------------------------------------------------------|-----------------------------|------------------------------------|
|                                                                                                                                                                                                                                                                                                                                                                                    | Material: IRON              | Gates Part No: AK56 1.1/8          |
| This drawing is a stock power transmission component. Details shown which do not affect drive function may be changed without any notification.  This document is the property of Gates Corporation. It may not be reproduced in whole or in part or provided to third parties without written authorization from Gates Corporation. All rights are reserved including copyrights. | Finish: PAINT               | Gates Product No: 78052246         |
|                                                                                                                                                                                                                                                                                                                                                                                    | Weight:<br>2.3              | Drawing No: AK56 1.1/8             |