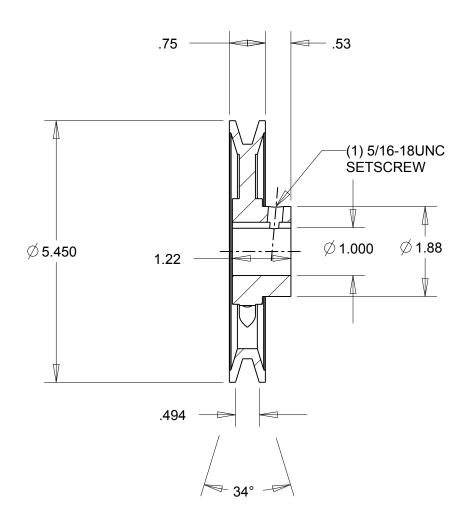

NOTES: 1. SURFACE FINISH PER MPTA B4 2. COATING: PAINT

|                                                                                                                                                                                                                                                                                                                                                                                               | DIMENSIONS<br>ARE IN INCHES | Gates Corporation<br>Denver, Colorado |
|-----------------------------------------------------------------------------------------------------------------------------------------------------------------------------------------------------------------------------------------------------------------------------------------------------------------------------------------------------------------------------------------------|-----------------------------|---------------------------------------|
|                                                                                                                                                                                                                                                                                                                                                                                               | Material: IRON              | Gates Part No: AK56 1                 |
| This drawing is a stock power transmission component. Details shown which do not affect<br>drive function may be changed without any notification.<br>This document is the property of Gates Corporation. It may not be reproduced in whole<br>or in part or provided to third parties without written authorization from Gates<br>Corporation. All rights are reserved including copyrights. | Finish: PAINT               | Gates Product No: 78052245            |
|                                                                                                                                                                                                                                                                                                                                                                                               | Weight:<br>2.0              | Drawing No:<br>AK56 1                 |